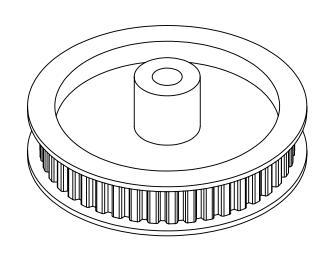

## **Part Description:**

1/5" Pitch (XL) Delrin Timing Belts Pulleys For Belts up to 3/8" Wide

Dimensions are in inches Tolerances: Fractional <u>+</u> 0.015

PROPRIETARY AND CONFIDENTIAL: THE INFORMATION CONTAINED IN THIS DRAWING IS THE SOLE PROPERTY OF PUTINAM PRECISION MOLDING. ANY REPRODUCTION IN PART OR AS A WHOLE WITHOUT THE WRITTEN PERMISSION OF PUTINAM PRECISION MOLDING IS PROHIBITED. INFORMATION IN THIS DRAWING IS PROVIDED FOR REFERENCE ONLY.