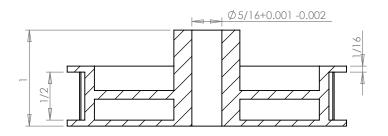

## **Part Description:**

1/5" Pitch (XL) Delrin Timing Belts Pulleys For Belts up to 3/8" Wide

Dimensions are in inches Tolerances: Fractional <u>+</u> 0.015

PROPRIETARY AND CONFIDENTIAL: THE INFORMATION CONTAINED IN THIS DRAWING IS THE SOLE PROPERTY OF PUTINAM PRECISION MOLDING. ANY REPRODUCTION IN PART OR AS A WHOLE WITHOUT THE WRITTEN PERMISSION OF PUTINAM PRECISION MOLDING IS PROHIBITED. INFORMATION IN THIS DRAWING IS PROVIDED FOR REFERENCE ONLY.