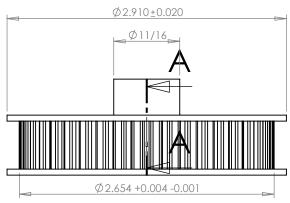

## **SECTION A-A**

## **Part Description:**

1/5" Pitch (XL) Delrin Timing Belts Pulleys For Belts up to 3/8" Wide

Dimensions are in inches Tolerances: Fractional <u>+</u> 0.015

PROPRIETARY AND CONFIDENTIAL: THE INFORMATION CONTAINED IN THIS DRAWING IS THE SOLE PROPERTY OF PUTINAM PRECISION MOLDING. ANY REPRODUCTION IN PART OR AS A WHOLE WITHOUT THE WRITTEN PERMISSION OF PUTINAM PRECISION MOLDING IS PROHIBITED. INFORMATION IN THIS DRAWING IS PROVIDED FOR REFERENCE ONLY.